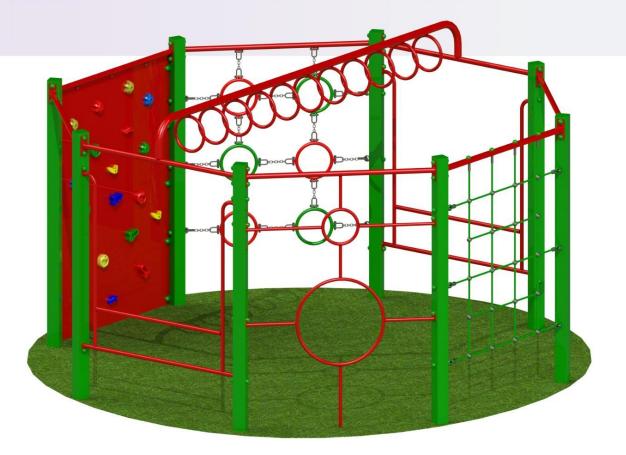

## **OCTAGONAL FARNDON**

L: 3864 W: 3864 H: 2350mm

FFH: 2110mm

Min Surface Area: 50.16m<sup>2</sup> Min Space Required: 7.8m × 7.8m

### Consists of:

Tarzan Ring Beam Climb Wall Ring Climber Climb Net Vertical Climb Rings Chin Up Bars