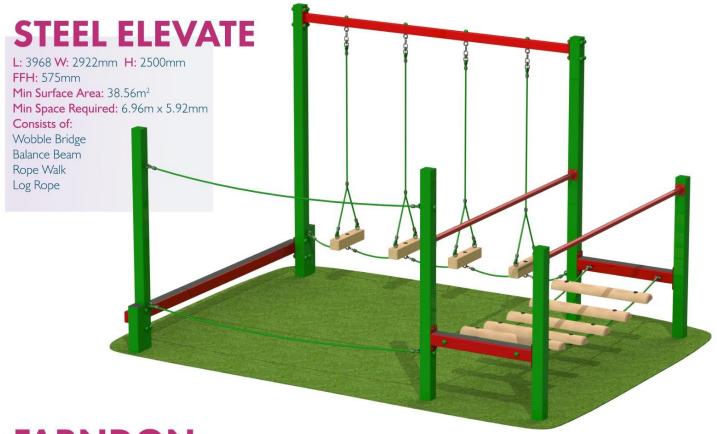

# **FARNDON**

L: 3144 W: 3277 H: 2329mm

**FFH**: 2110mm

Min Surface Area: 47.49m<sup>2</sup>

Min Space Required: 7.14m x 7.02m

#### Consists of:

Climb Wall

Climb Net

Climb Ladder

Vertical Climb Rings

Roll Over Bars/Chin Up Bars Staggered Ladder Tarzan Rings Beam Cross Rope

Rope Walk