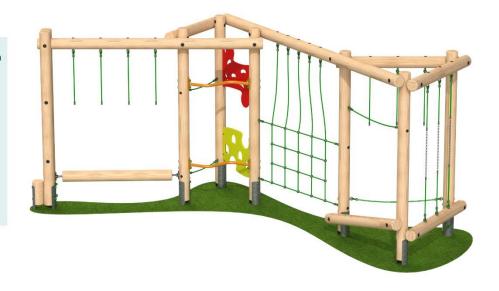

## **ZENITH**

L: 6312 W: 3281 H: 2600mm

FFH: 1340mm

Total Safety Surface Area: 55.8m<sup>2</sup>

Min Space: 9.31 x 6.31m Safety Surface Area Split FFH < 600mm = 10.75m<sup>2</sup> FFH 600 > 1500 = 45m

### Consists of:

Traverse Net
Tarzan Traverse
Log Rope
Cross Rope
Log Roll with Drop Ropes
Rope Walk
Balance Beam
Timber Log Climber