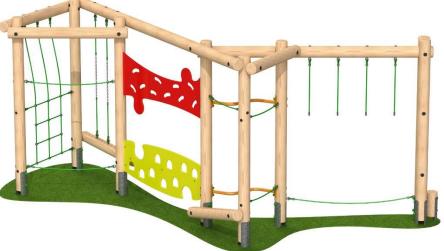

## **ALTITUDE**

L: 5862 W: 2219 H: 2485mm

**FFH:** 1747mm

Safety Surface Area: 42.73m<sup>2</sup> Min Space: 8.96 x 5.26m

Consists of: Tarzan Ring Beam Jigsaw Traverse Panels

Traverse Net Rope Walk Chin Up Bar

## **VERTEX**

L: 5125 W: 3555 H: 2700mm

**FFH**: 1355mm

Safety Surface Area: 49.87m<sup>2</sup>

Min Space: 8.13 x 6.6m

Consists of:

Jigsaw Traverse Panels Traverse Net

Timber Log Climber

Balance Beam x2

Tarzan Traverse

Cross Rope

Log Roll with Drop Ropes

Rope Walk