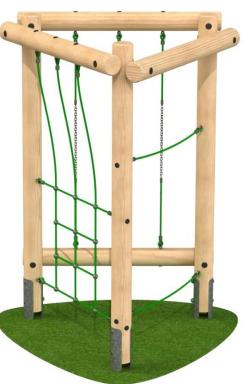

## **TRI PLAY CHALLENGE 1**

Product Size - L: 1841 W: 1595 H: 2445mm

Safety Surface Area: 18m<sup>2</sup>

Minimum Space Required: 5.3 x 4.6m

## **OPTION 2**

FFH: 1170mm

#### Consists Of:

- Rope Traverse Weave
- Traverse Net
- Traverse