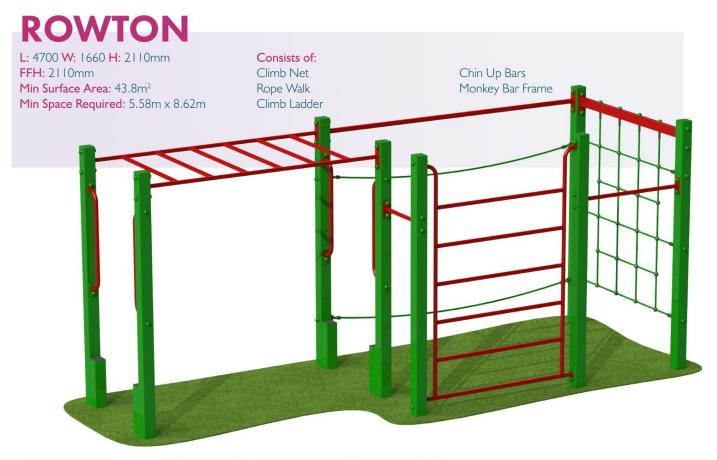

# **FARNDON**

L: 3144 W: 3277 H: 2329mm

**FFH**: 2110mm

Min Surface Area: 47.49m<sup>2</sup>

Min Space Required: 7.14m x 7.02m

#### Consists of:

Climb Wall

Climb Net

Climb Ladder

Vertical Climb Rings

Roll Over Bars/Chin Up Bars Staggered Ladder Tarzan Rings Beam Cross Rope

Rope Walk