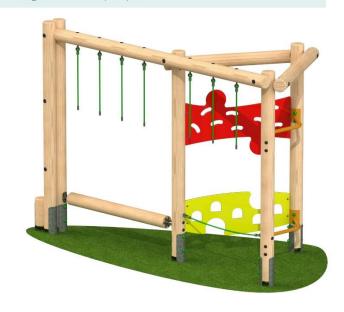

## **TRI PLAY CHALLENGE 3**

Product Size - L: 4139 W: 2275 H: 2445mm

Safety Surface Area: 30.2m<sup>2</sup>

Minimum Space Required: 7.14 x 5.28m

### OPTION 1

FFH: 1170mm

#### Consists Of:

- Beam Traverse
- Jigsaw Traverse Wall Rope
- Traverse (x2),
- Net Traverse
- Weave Traverse
- Steel Slalom.