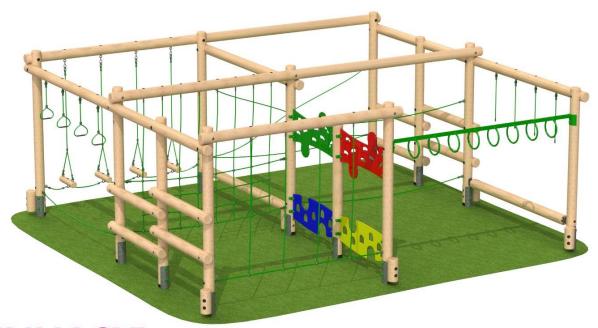

## **SUMMIT**

L: 6025 W: 6356 H: 2600mm

**FFH:** 1777mm

Safety Surface Area: 81.77m<sup>2</sup> Min Space: 8.94 x 9.39m

#### Consists of:

Jigsaw Traverse Panels Rope Weave Traverse Net Log Rope Rope Walk Timber Log Climber

Tarzan Traverse Spider Web Net Drop Rope Traverse Cross Rope Balance Beam Log Roll

### Safety Surface Area Split (mm)

 $FFH | 1500 > 1777mm = 20.82m^2$  $FFH | 1500 > 2190mm = 60.95m^2$ 