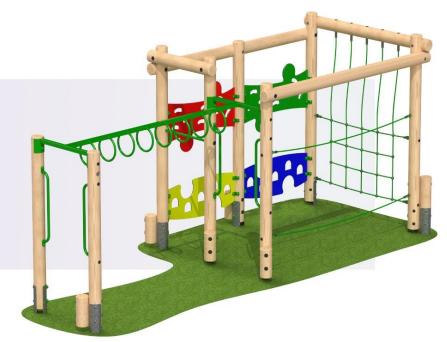

## Timber Tri-Play Challenges

**TRI PLAY CHALLENGE 4** 

Product Size - L: 5577 W: 2449 H: 2445mm

Safety Surface Area: 36.7m<sup>2</sup> Minimum Space Required: 8.57 x 5.47m

### **OPTION 1**

FFH: 1180mm

#### Consists Of:

Net Traverse

Beam Traverse

Weave Traverse

Log Roll With Drop Ropes

Jigsaw Traverse Wall

Steel Slalom

Drop Rope Traverse

Rope Traverse