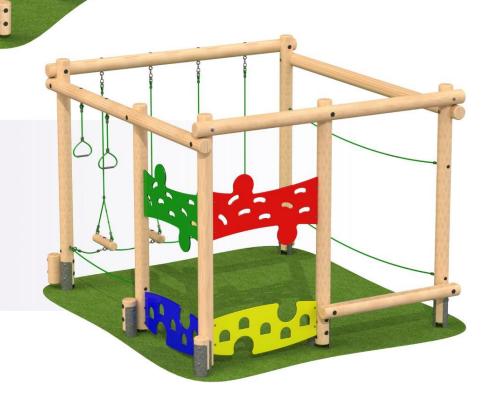

## **TRI PLAY CHALLENGE 2**

Product Size - L: 3282 W: 1842 H: 2520mm

Safety Surface Area: 23.8m<sup>2</sup>

Minimum Space Required: 6.28 x 4.84m

### OPTION 1 FFH: 1203mm

### Consists Of:

- Beam Traverse Net Traverse Weave Traverse
- Drop Rope Traverse