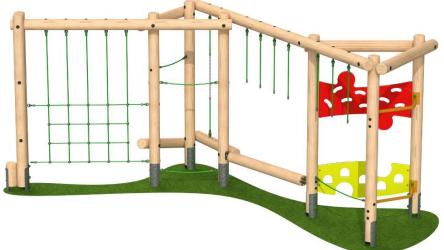

## **ALTITUDE**

L: 5862 W: 2219 H: 2485mm

**FFH:** 1747mm

Safety Surface Area: 42.73m<sup>2</sup> Min Space: 8.96 x 5.26m

Consists of: Tarzan Ring Beam Jigsaw Traverse Panels

Traverse Net Rope Walk Chin Up Bar

## **VERTEX**

L: 5125 W: 3555 H: 2700mm

**FFH**: 1355mm

Safety Surface Area: 49.87m<sup>2</sup>

Min Space: 8.13 x 6.6m

Consists of:

Jigsaw Traverse Panels Traverse Net

Timber Log Climber

Balance Beam x2

Tarzan Traverse

Cross Rope

Log Roll with Drop Ropes

Rope Walk