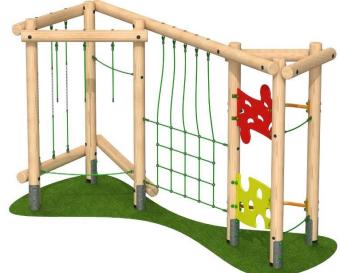

## **TRI PLAY CHALLENGE 3**

Product Size - L: 4139 W: 2275 H: 2445mm

Safety Surface Area: 30.2m<sup>2</sup>

Minimum Space Required: 7.14 x 5.28m

### OPTION 1

FFH: 1170mm

#### Consists Of:

- Beam Traverse
- Jigsaw Traverse Wall Rope
- Traverse (x2),
- Net Traverse
- Weave Traverse
- Steel Slalom.