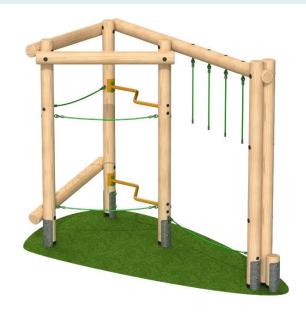

## **SPIRE**

L: 2900 W: 3223 H: 2600mm

**FFH:** 530mm

Min Surface Area: 34m<sup>2</sup> Min Space: 6.23m x 5.9m

Consists of: Log Rope Rope Walk Balance Beam Stepping Logs

Min Surface Area: 39.3m<sup>2</sup> Min Space: 7.12m x 5.9m Consists of:

Log Rope Wobble Bridge Rope Walk Balance Beam