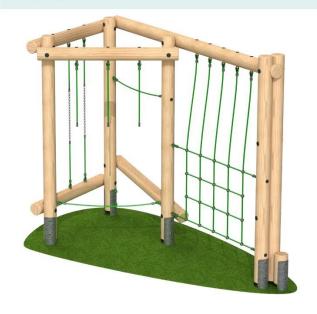

## **TRI PLAY CHALLENGE 2**

Product Size - L: 3282 W: 1842 H: 2520mm

Safety Surface Area: 23.8m<sup>2</sup>

Minimum Space Required: 6.28 x 4.84m

### OPTION 1 FFH: 1203mm

### Consists Of:

- Beam Traverse Net Traverse Weave Traverse
- Drop Rope Traverse