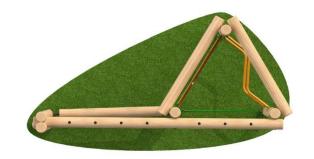

## **TRI PLAY CHALLENGE 1**

Product Size - L: 1841 W: 1595 H: 2445mm

Safety Surface Area: 18m<sup>2</sup>

Minimum Space Required: 5.3 x 4.6m

### **OPTION 1**

FFH: 595mm

### Consists Of:

- Beam Traverse
- Steel Slalom
- Rope Traverse