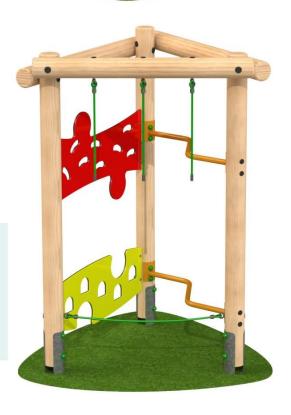

## **TRI PLAY CHALLENGE 1**

Product Size - L: 1841 W: 1595 H: 2445mm

Safety Surface Area: 18m<sup>2</sup>

Minimum Space Required: 5.3 x 4.6m

### **OPTION 4**

FFH: 730mm

- Drop Rope Traverse
- Steel Slalom
- Jigsaw Traverse Wall