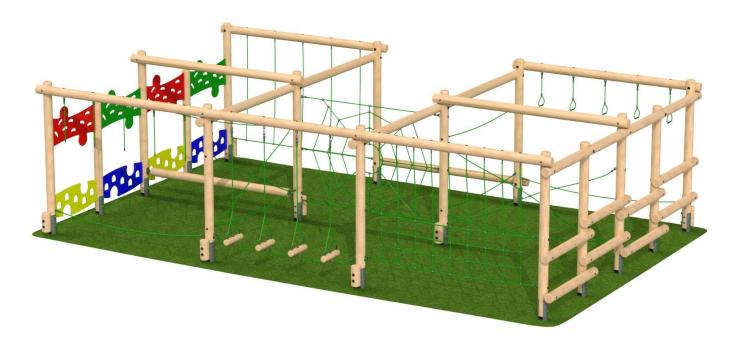

## **PINNACLE**

L: 9475 W: 5925 H: 2600mm

FFH: 2190mm

Safety Surface Area: 107.74m<sup>2</sup> Min Space: 12.4 x 8.92m

#### Consists of:

Jigsaw Traverse Panels Rope Weave Traverse Net Log Rope Rope Walk Timber Log Climber Tarzan Traverse Spider Web Net Drop Rope Traverse Cross Rope Balance Beam Log Roll

### Safety Surface Area Split (mm)

 $FFH < 600 mm = 25.41 m^2$   $FFH 600 > 1500 mm = 58.34 m^2$  $FFH 1500 > 2190 mm = 23.99 m^2$ 