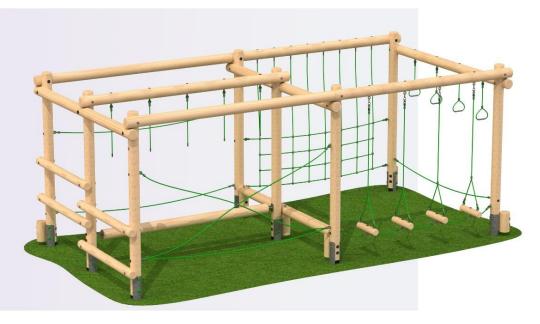

## **ZENITH**

L: 6312 W: 3281 H: 2600mm

FFH: 1340mm

Total Safety Surface Area: 55.8m<sup>2</sup>

Min Space: 9.31 x 6.31m Safety Surface Area Split FFH < 600mm = 10.75m<sup>2</sup> FFH 600 > 1500 = 45m

### Consists of:

Traverse Net
Tarzan Traverse
Log Rope
Cross Rope
Log Roll with Drop Ropes
Rope Walk
Balance Beam
Timber Log Climber