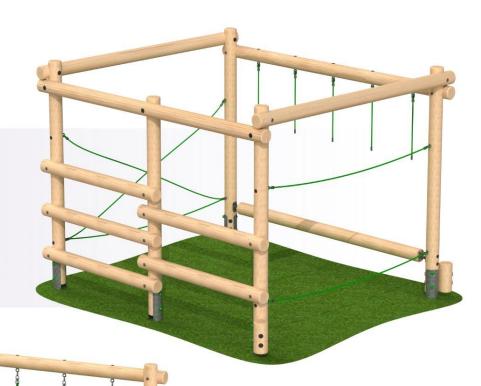

## **TRI PLAY CHALLENGE 1**

Product Size - L: 1841 W: 1595 H: 2445mm

Safety Surface Area: 18m<sup>2</sup>

Minimum Space Required: 5.3 x 4.6m

### **OPTION 1**

FFH: 595mm

### Consists Of:

- Beam Traverse
- Steel Slalom
- Rope Traverse