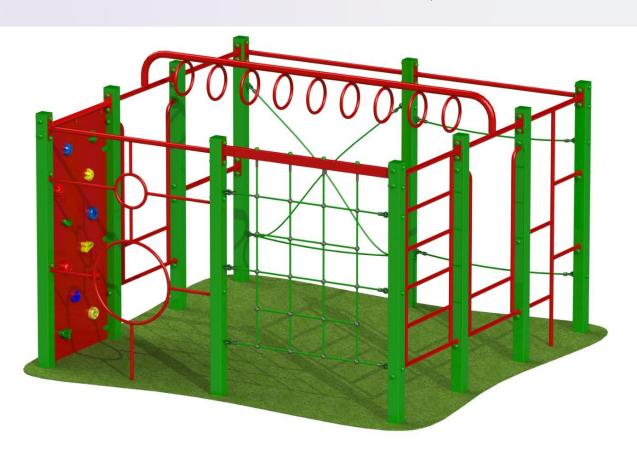

# **FARNDON**

L: 3144 W: 3277 H: 2329mm

**FFH**: 2110mm

Min Surface Area: 47.49m<sup>2</sup>

Min Space Required: 7.14m x 7.02m

#### Consists of:

Climb Wall

Climb Net

Climb Ladder

Vertical Climb Rings

Roll Over Bars/Chin Up Bars Staggered Ladder Tarzan Rings Beam Cross Rope

Rope Walk