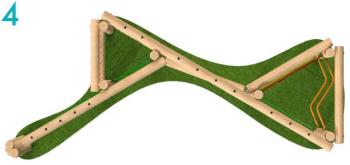

## **TRI PLAY CHALLENGE 1**

Product Size - L: 1841 W: 1595 H: 2445mm

Safety Surface Area: 18m<sup>2</sup>

Minimum Space Required: 5.3 x 4.6m

### **OPTION 1**

FFH: 595mm

### Consists Of:

- Beam Traverse
- Steel Slalom
- Rope Traverse