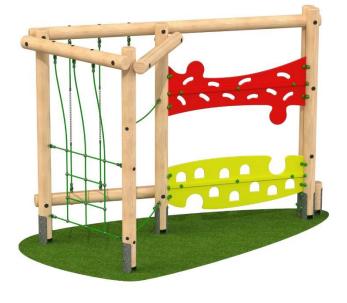

## Timber Tri-Play Challenges

**TRI PLAY CHALLENGE 4** 

Product Size - L: 5577 W: 2449 H: 2445mm

Safety Surface Area: 36.7m<sup>2</sup> Minimum Space Required: 8.57 x 5.47m

### **OPTION 1**

FFH: 1180mm

#### Consists Of:

Net Traverse

Beam Traverse

Weave Traverse

Log Roll With Drop Ropes

Jigsaw Traverse Wall

Steel Slalom

Drop Rope Traverse

Rope Traverse