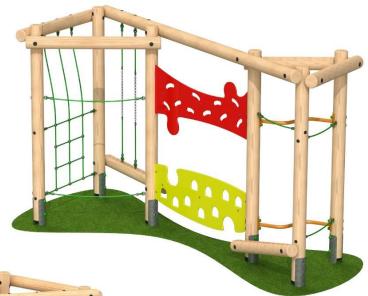

## **TRI PLAY CHALLENGE 2**

Product Size - L: 3282 W: 1842 H: 2520mm

Safety Surface Area: 23.8m<sup>2</sup>

Minimum Space Required: 6.28 x 4.84m

### OPTION 2 FFH: 760mm

#### Consists Of:

- Drop Rope Traverse Steel Slalom Jigsaw Traverse Wall
- Log Roll With Drop Ropes