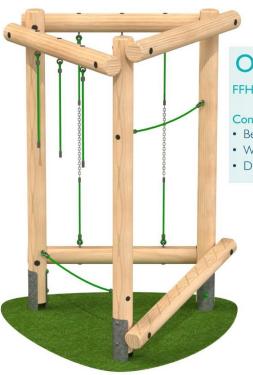

## **TRI PLAY CHALLENGE 1**

Product Size - L: 1841 W: 1595 H: 2445mm

Safety Surface Area: 18m<sup>2</sup>

Minimum Space Required: 5.3 x 4.6m

### **OPTION 3**

FFH: 595mm

### Consists Of:

- Beam Traverse
- Weave Traverse
- Drop Rope Traverse