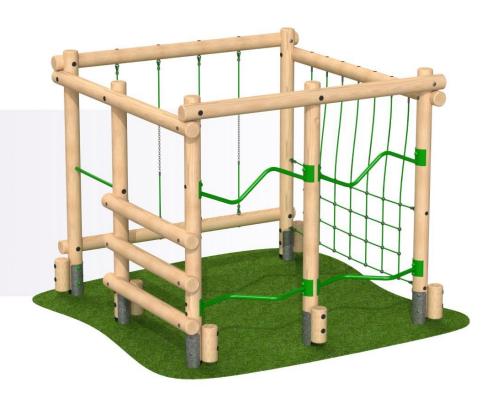

## **CREST**

L: 2950 W: 2875 H: 2522mm

**FFH**: 1360mm

Min Surface Area: 32.9m<sup>2</sup> Min Space: 5.95m x 5.8m

Consists of: Traverse Net Zig Zag Steel Bars Log Climber Chin Up Bar Rope Chain Traverse