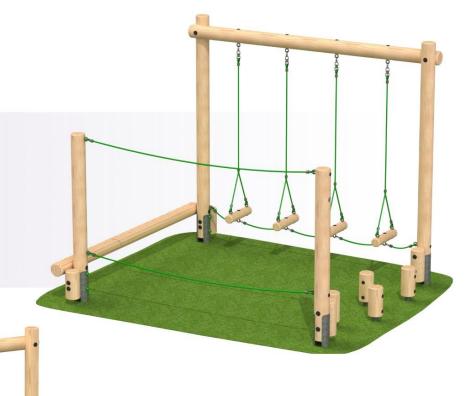

## **ALTITUDE**

L: 5862 W: 2219 H: 2485mm

**FFH:** 1747mm

Safety Surface Area: 42.73m<sup>2</sup> Min Space: 8.96 x 5.26m

Consists of: Tarzan Ring Beam Jigsaw Traverse Panels

Traverse Net Rope Walk Chin Up Bar