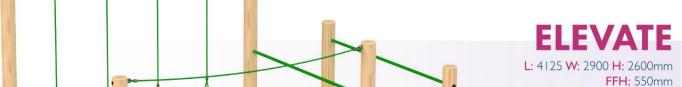

## **VERTEX**

L: 5125 W: 3555 H: 2700mm

**FFH**: 1355mm

Safety Surface Area: 49.87m<sup>2</sup>

Min Space: 8.13 x 6.6m

Consists of:

Jigsaw Traverse Panels Traverse Net

Timber Log Climber

Balance Beam x2

Tarzan Traverse

Cross Rope

Log Roll with Drop Ropes

Rope Walk