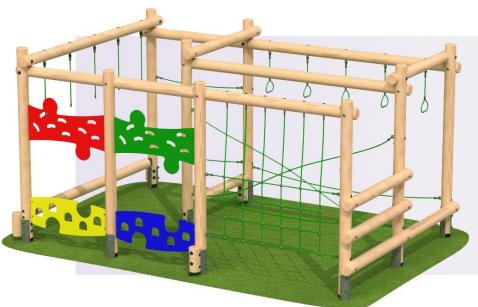

## **TRI PLAY CHALLENGE 3**

Product Size - L: 4139 W: 2275 H: 2445mm

Safety Surface Area: 30.2m<sup>2</sup>

Minimum Space Required: 7.14 x 5.28m

### OPTION 1

FFH: 1170mm

#### Consists Of:

- Beam Traverse
- Jigsaw Traverse Wall Rope
- Traverse (x2),
- Net Traverse
- Weave Traverse
- Steel Slalom.