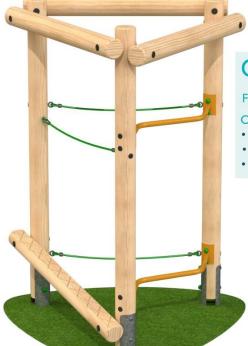

## **TRI PLAY CHALLENGE 1**

Product Size - L: 1841 W: 1595 H: 2445mm

Safety Surface Area: 18m<sup>2</sup>

Minimum Space Required: 5.3 x 4.6m

### **OPTION 1**

FFH: 595mm

### Consists Of:

- Beam Traverse
- Steel Slalom
- Rope Traverse